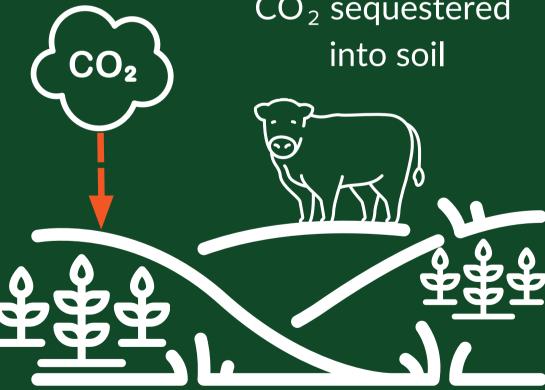

## **COLORADO STATE UNIVERSITY**

SUSTAINABLE SOLUTIONS FOR ANIMAL AGRICULTURE

CO<sub>2</sub> is sequestered into soil on farm/rangelands

> CO<sub>2</sub> sequestered into soil

Firms pay to have CO<sub>2</sub> sequestered

Farmland and Rangeland

## **COLORADO STATE UNIVERSITY**

SUSTAINABLE SOLUTIONS FOR ANIMAL AGRICULTURE

CO<sub>2</sub> is sequestered into soil on farm/rangelands

> CO<sub>2</sub> sequestered into soil

CO<sub>2</sub>

Farmland and Rangeland