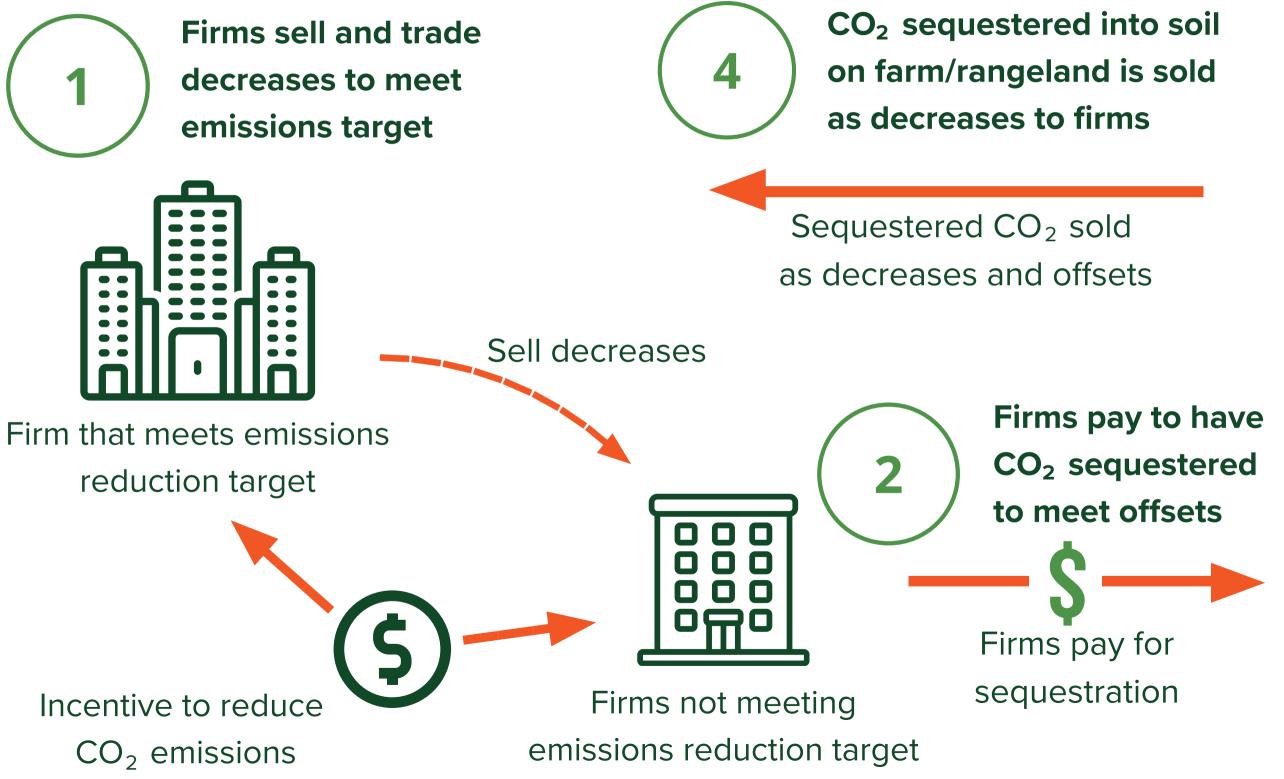

## Carbon Markets

Firms sell and trade decreases to meet emissions target

4

CO<sub>2</sub> sequestered into soil on farm/rangeland is sold as decreases to firms

Sequestered CO<sub>2</sub> sold as decreases and offsets

Firm that meets emissions reduction target

Sell decreases

2 to meet offsets

> Firms pay for sequestration

Incentive to reduce CO<sub>2</sub> emissions

Firms not meeting emissions reduction target

## **Carbon Markets**